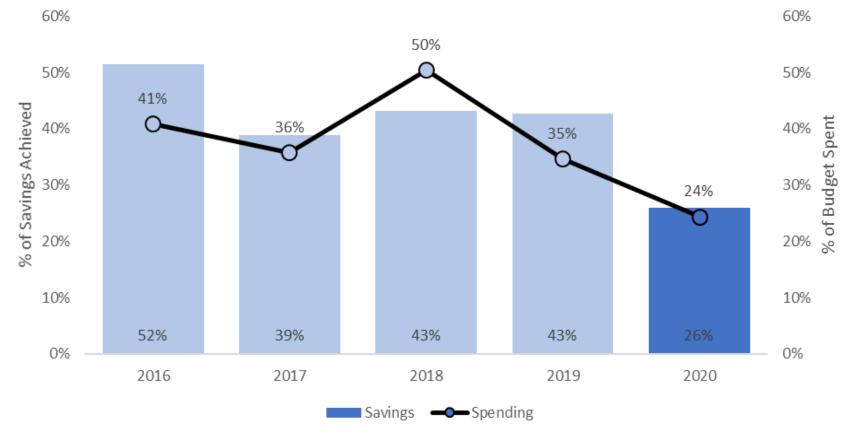

#### Electric Performance

## Electric Income Eligible Programs

2.1% of Total Portfolio

61.1% of Sector Portfolio

## Electric Income Eligible Programs

1.3% of Total Portfolio

38.9% of Sector Portfolio