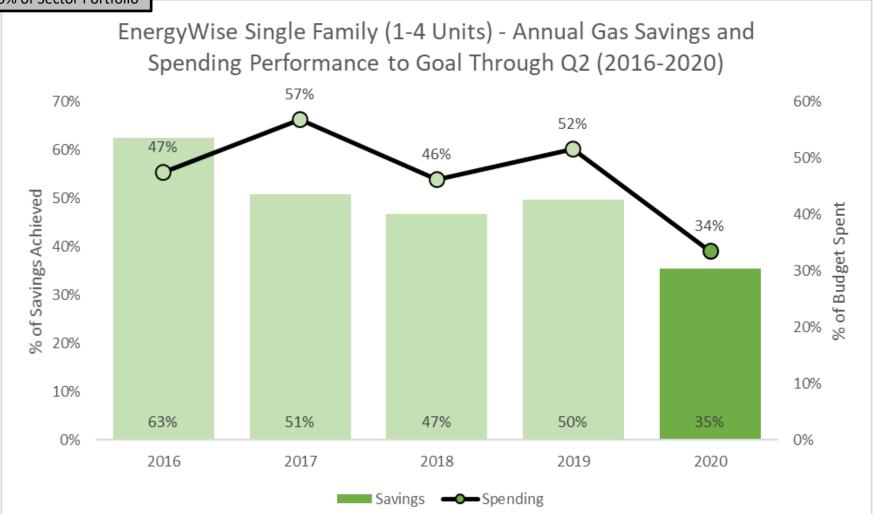

lio

77.4% of Sector Portfolio







## Electric C&I Programs

6.4% of Total Portfolio

12.2% of Sector Portfolio







10.2% of Total Portfolio





36.5% of Total Portfolio

73.4% of Sector Portfolio





0.6% of Total Portfolio

1.1% of Sector Portfolio





2.5% of Total Portfolio

5.0% of Sector Portfolio





0.5% of Total Portfolio





1.3% of Total Portfolio

2.9% of Sector Portfolio





3.4% of Total Portfolio

7.8% of Sector Portfolio







1.6% of Total Portfolio

3.6% of Sector Portfolio







13.0% of Total Portfolio

29.8% of Sector Portfolio







21.3% of Total Portfolio





2.7% of Total Portfolio





1.0% of Total Portfolio

2.3% of Sector Portfolio





6.7% of Total Portfolio

15.8% of Sector Portfolio







5.7% of Total Portfolio

13.5% of Sector Portfolio





3.3% of Total Portfolio

7.7% of Sector Portfolio







25.8% of Total Portfolio

60.8% of Sector Portfolio





## Electric Income Eligible Programs

2.1% of Total Portfolio

61.1% of Sector Portfolio







## Electric Income Eligible Programs

1.3% of Total Portfolio

38.9% of Sector Portfolio







## Gas Income Eligible Programs

2.3% of Total Portfolio

29.3% of Sector Portfolio







## Gas Income Eligible Programs

5.5% of Total Portfolio