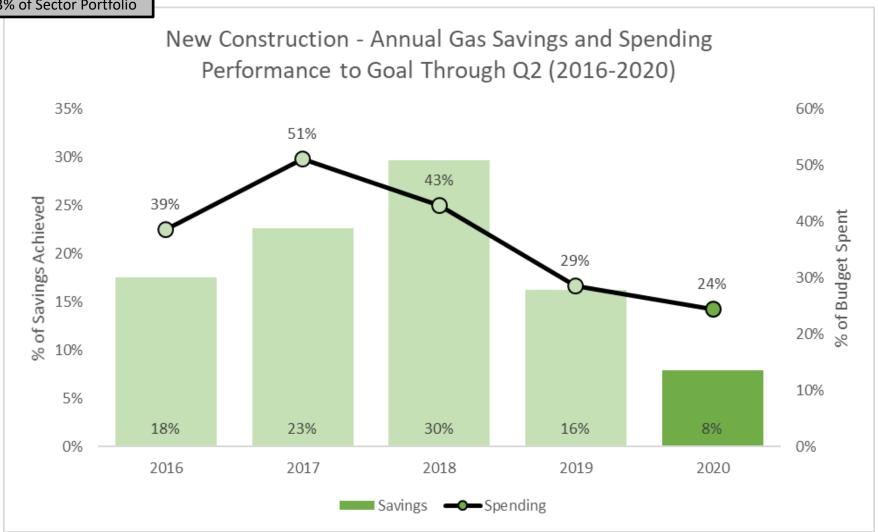

3.6% of Sector Portfolio

13.0% of Total Portfolio

29.8% of Sector Portfolio

21.3% of Total Portfolio

2.7% of Total Portfolio

1.0% of Total Portfolio

2.3% of Sector Portfolio

6.7% of Total Portfolio