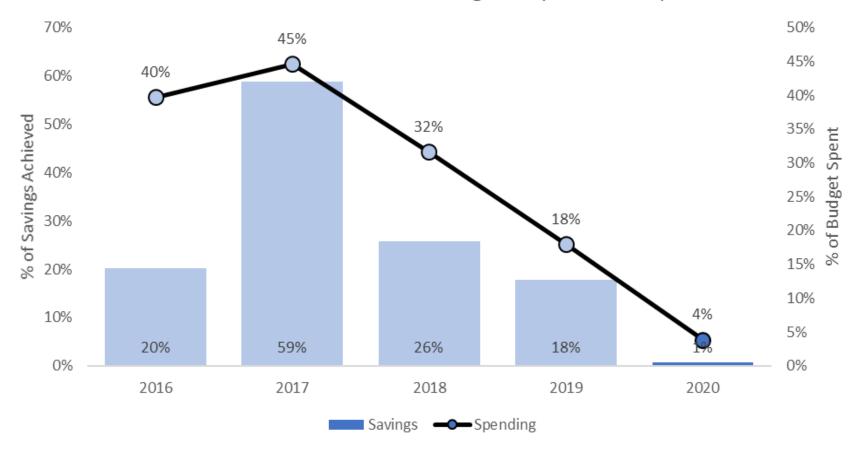

#### Electric Performance

## Electric C&I Programs

6.4% of Total Portfolio

12.2% of Sector Portfolio

10.2% of Total Portfolio

36.5% of Total Portfolio

73.4% of Sector Portfolio

0.6% of Total Portfolio

1.1% of Sector Portfolio

2.5% of Total Portfolio

5.0% of Sector Portfolio

0.5% of Total Portfolio

1.3% of Total Portfolio

2.9% of Sector Portfolio

3.4% of Total Portfolio

7.8% of Sector Portfolio

1.6% of Total Portfolio

3.6% of Sector Portfolio

13.0% of Total Portfolio

29.8% of Sector Portfolio

21.3% of Total Portfolio

2.7% of Total Portfolio

1.0% of Total Portfolio

2.3% of Sector Portfolio

6.7% of Total Portfolio

15.8% of Sector Portfolio

5.7% of Total Portfolio

13.5% of Sector Portfolio

3.3% of Total Portfolio

7.7% of Sector Portfolio

25.8% of Total Portfolio

60.8% of Sector Portfolio