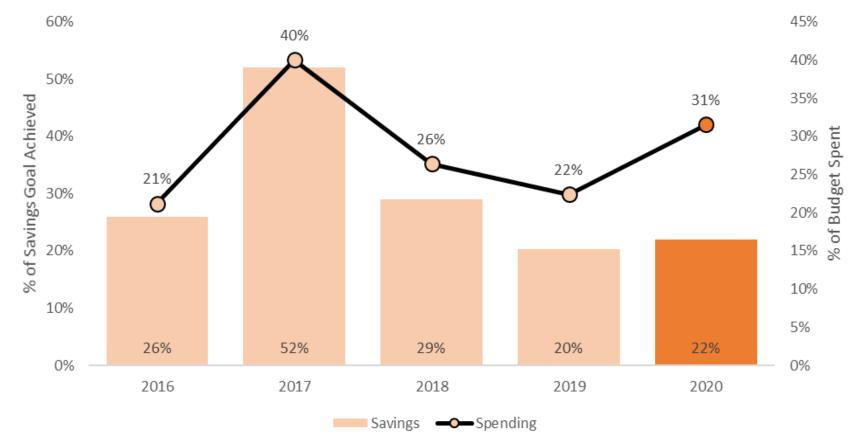

# Consultant Team Review of 2020 Second Quarter Results

Presented By: EERMC Consultant Team

Date: September 17, 2020



#### Electric Performance





#### Gas Performance





## Electric C&I Programs

5.5% of Total Portfolio

10.4% of Sector Portfolio







## Electric C&I Programs

40.8% of Total Portfolio

77.4% of Sector Portfolio







## Electric C&I Programs

6.4% of Total Portfolio

12.2% of Sector Portfolio







10.2% of Total Portfolio





36.5% of Total Portfolio

73.4% of Sector Portfolio





0.6% of Total Portfolio

1.1% of Sector Portfolio





2.5% of Total Portfolio

5.0% of Sector Portfolio





0.5% of Total Portfolio





1.3% of Total Portfolio

2.9% of Sector Portfolio





3.4% of Total Portfolio

7.8% of Sector Portfolio







1.6% of Total Portfolio

3.6% of Sector Portfolio







13.0% of Total Portfolio

29.8% of Sector Portfolio







21.3% of Total Portfolio





2.7% of Total Portfolio





1.0% of Total Portfolio

2.3% of Sector Portfolio





6.7% of Total Portfolio

15.8% of Sector Portfolio







5.7% of Total Portfolio

13.5% of Sector Portfolio





3.3% of Total Portfolio

7.7%