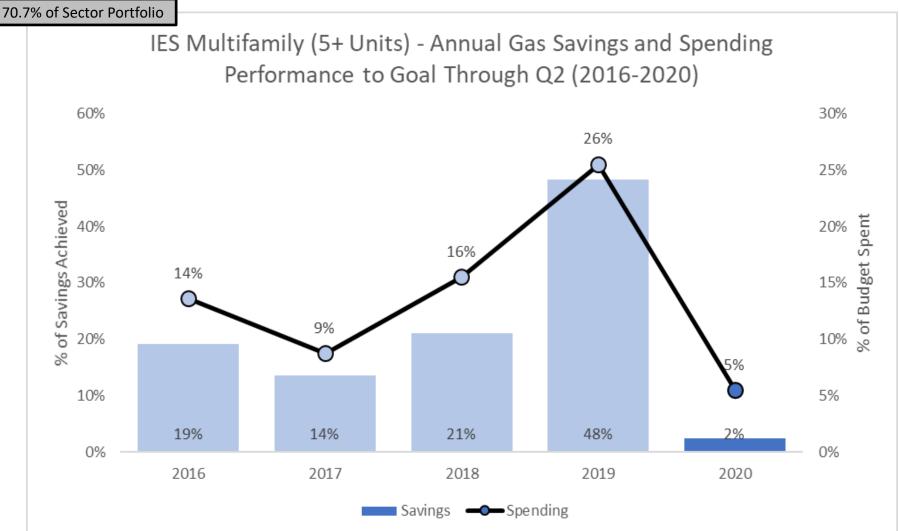

1.6% of Total Portfolio

3.6% of Sector Portfolio







13.0% of Total Portfolio

29.8% of Sector Portfolio







21.3% of Total Portfolio





2.7% of Total Portfolio





1.0% of Total Portfolio

2.3% of Sector Portfolio





6.7% of Total Portfolio

15.8% of Sector Portfolio







5.7% of Total Portfolio

13.5% of Sector Portfolio





3.3% of Total Portfolio

7.7% of Sector Portfolio







25.8% of Total Portfolio

60.8% of Sector Portfolio





## Electric Income Eligible Programs

2.1% of Total Portfolio

61.1% of Sector Portfolio







## Electric Income Eligible Programs

1.3% of Total Portfolio

38.9% of Sector Portfolio







## Gas Income Eligible Programs

2.3% of Total Portfolio

29.3% of Sector Portfolio







## Gas Income Eligible Programs

5.5% of Total Portfolio