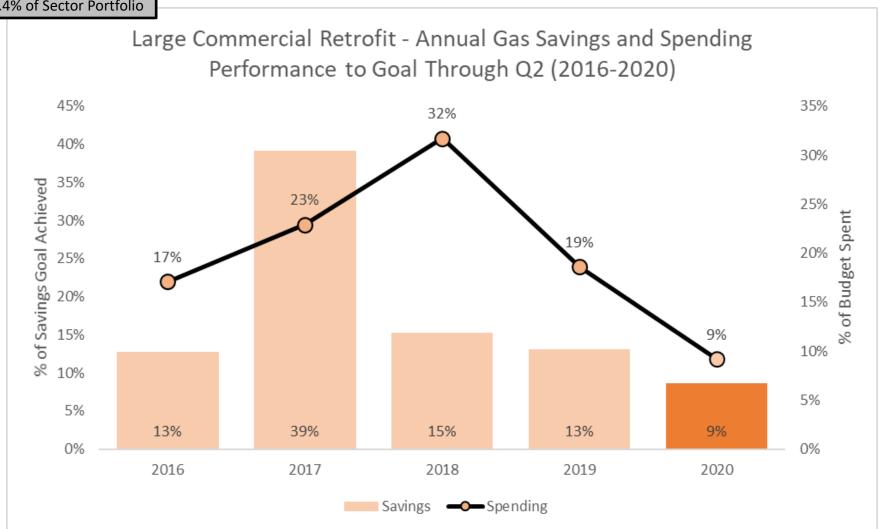

# Consultant Team Review of 2020 Second Quarter Results

Presented By: EERMC Consultant Team

Date: September 17, 2020



#### Electric Performance





#### Gas Performance





## Electric C&I Programs

5.5% of Total Portfolio

10.4% of Sector Portfolio







## Electric C&I Programs

40.8% of Total Portfolio

77.4% of Sector Portfolio







## Electric C&I Programs

6.4% of Total Portfolio

12.2% of Sector Portfolio







10.2% of Total Portfolio





36.5% of Total Portfolio

73.4% of Sector Portfolio





0.6% of Total Portfolio

1.1% of Sector Portfolio





2.5% of Total Portfolio

5.0% of Sector Portfolio





0.5% of Total Portfolio





1.3% of Total Portfolio

2.9% of Sector Portfolio





3.4% of Total Portfolio

7.8% of Sector Portfolio







1.6% of Total Portfolio

3.6% of Sector Portfolio







13.0% of Total Portfolio

29.8% of Sector Portfolio







21.3% of Total Portfolio





2.7% of Total Portfolio





1.0% of Total Portfolio

2.3% of Sector Portfolio





6.7% of Total Portfolio

15.8% of Sector Portfolio







5.7% of Total Portfolio

13.5% of Sector Portfolio





3.3% of Total Portfolio

7.7% of Sector Portfolio







25.8% of Total Portfolio

60.8% of Sector Portfolio





## Electric Income Eligible Programs

2.1% of Total Portfolio

61.1% of Sector Portfoli