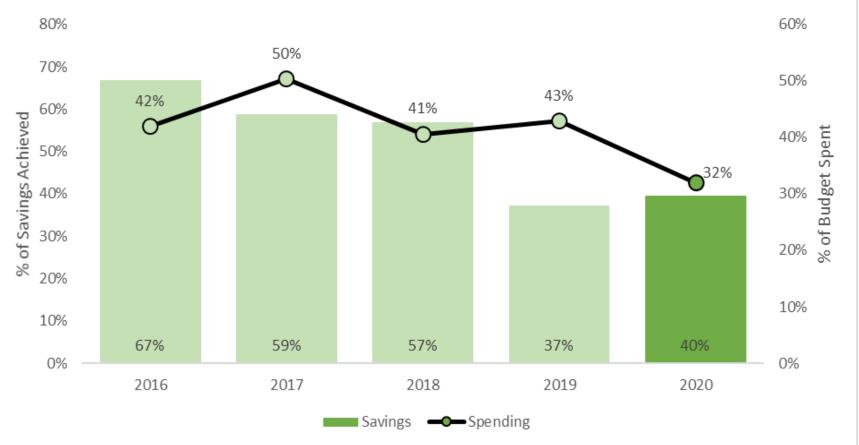

## Electric C&I Programs

5.5% of Total Portfolio

10.4% of Sector Portfolio

## Electric C&I Programs

40.8% of Total Portfolio

77.4% of Sector Portfolio

## Electric C&I Programs

6.4% of Total Portfolio

12.2% of Sector Portfolio

10.2% of Total Portfolio

36.5% of Total Portfolio

73.4% of Sector Portfolio

0.6% of Total Portfolio

1.1% of Sector Portfolio