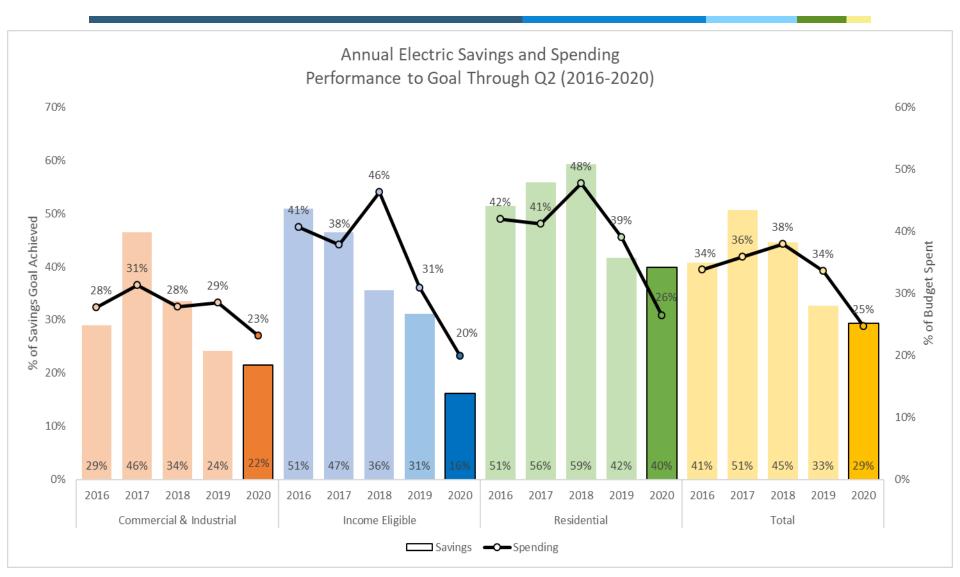

# Consultant Team Review of 2020 Second Quarter Results

Presented By: EERMC Consultant Team

Date: September 17, 2020



#### Electric Performance





#### Gas Performance





## Electric C&I Programs

5.5% of Total Portfolio

10.4% of Sector Portfolio







## Electric C&I Programs

40.8% of Total Portfolio

77.4% of Sector Portfolio







## Electric C&I Programs

6.4% of Total Portfolio

12.2% of Sector Portfolio







10.2% of Total Portfolio





36.5% of Total Portfolio

73.4% of Sector Portfolio





0.6% of Total Portfolio

1.1% of Sector Portfolio





2.5% of Total Portfolio

5.0% of Sector Portfolio





0.5% of Total Portfolio





1.3% of Total Portfolio

2.9% of Sector Portfolio





3.4% of Total Portfolio

7.8% of Sector Portfolio







1.6% of Total Portfolio

3.6% of Sector Portfolio







13.0% of Total Portfolio

29.8% of Sector Portfolio







21.3% of Total Portfolio





2.7% of Total Portfolio





1.0%