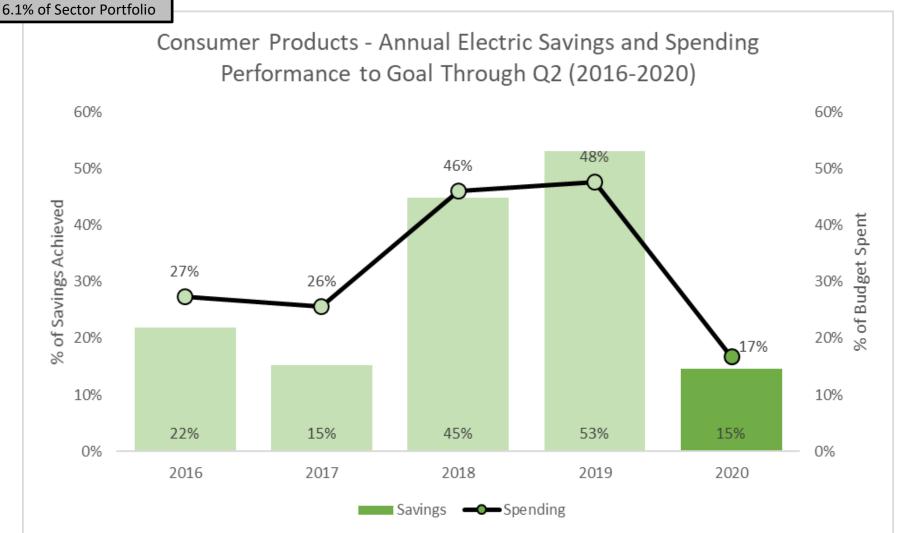

2.5% of Total Portfolio

5.0% of Sector Portfolio

0.5% of Total Portfolio

1.3% of Total Portfolio

2.9% of Sector Portfolio

3.4% of Total Portfolio

7.8% of Sector Portfolio

1.6% of Total Portfolio