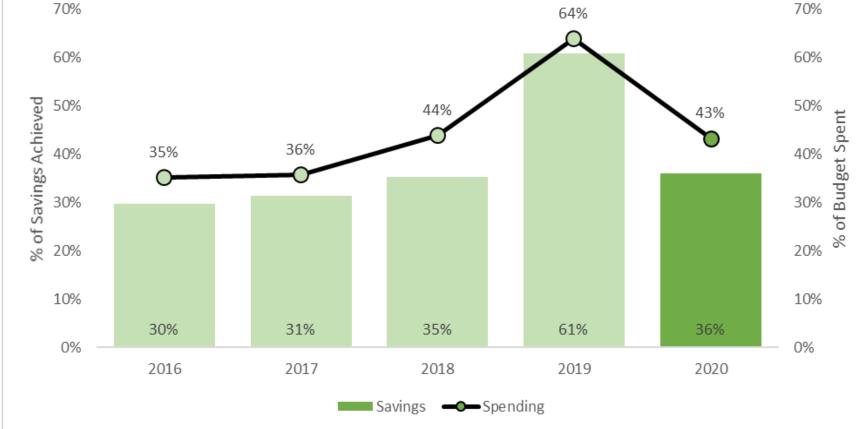

o







## Electric C&I Programs

40.8% of Total Portfolio

77.4% of Sector Portfolio







## Electric C&I Programs

6.4% of Total Portfolio

12.2% of Sector Portfolio







10.2% of Total Portfolio





36.5% of Total Portfolio

73.4% of Sector Portfolio





0.6% of Total Portfolio

1.1% of Sector Portfolio





2.5% of Total Portfolio

5.0% of Sector Portfolio





0.5% of Total Portfolio





1.3% of Total Portfolio

2.9% of Sector Portfolio





3.4% of Total Portfolio

7.8% of Sector Portfolio







1.6% of Total Portfolio

3.6% of Sector Portfolio







13.0% of Total Portfolio

29.8% of Sector Portfolio







21.3% of Total Portfolio





2.7% of Total Portfolio





1.0% of Total Portfolio

2.3% of Sector Portfolio





6.7% of Total Portfolio

15.8% of Sector Portfolio







5.7% of Total Portfolio

13.5% of Sector Portfolio





3.3% of Total Portfolio

7.7% of Sector Portfolio







25.8% of Total Portfolio

60.8% of Sector Portfolio





## Electric Income Eligible Programs

2.1% of Total Portfolio

61.1% of Sector Portfolio







## Electric Income Eligible Programs

1.3% of Total Portfolio

38.9% of Sector Portfolio







## Gas Income Eligible Programs

2.3% of Total Portfolio

29.3% of Sector Portfolio







## Gas Income Eligible Programs

5.5% of Total Portfolio