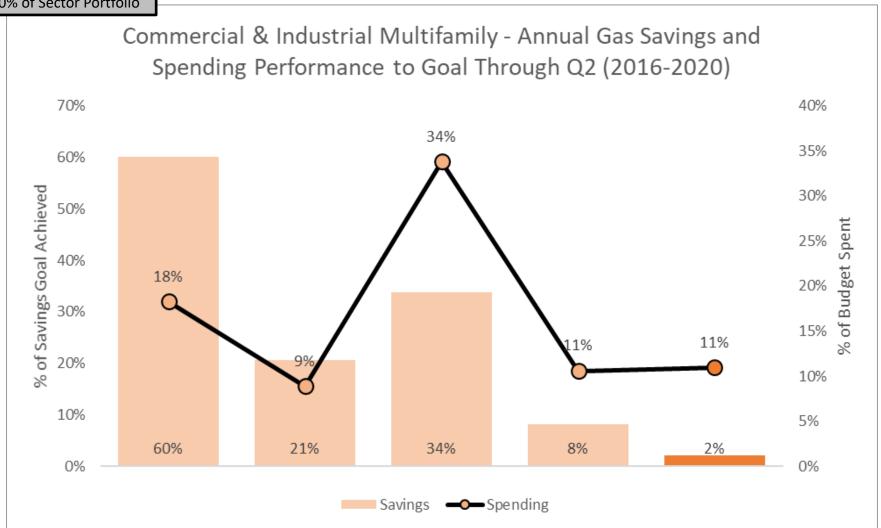

# Consultant Team Review of 2020 Second Quarter Results

Presented By: EERMC Consultant Team

Date: September 17, 2020



#### Electric Performance





#### Gas Performance





## Electric C&I Programs

5.5% of Total Portfolio

10.4% of Sector Portfolio







## Electric C&I Programs

40.8% of Total Portfolio

77.4% of Sector Portfolio







## Electric C&I Programs

6.4% of Total Portfolio

12.2% of Sector Portfolio







10.2% of Total Portfolio





36.5% of Total Portfolio

73.4% of Sector Portfolio





0.6% of Total Portfolio

1.1% of Sector Portfolio





2.5% of Total Portfolio

5.0% of Sector Portfolio





0.5% of Total Portfolio





1.3% of Total Portfolio

2.9% of Sector Portfolio





3.4% of Total Portfolio

7.8% of Sector Portfolio







1.6% of Total Portfolio

3.6% of Sector Portfolio







13.0% of Total Portfolio

29.8% of Sector Portfolio







21.3% of Total Portfolio





2.7% of Total Portfolio





1.0% of Total Portfolio

2.3% of Sector Portfolio





6.7% of Total Portfolio

15.8% of Sector Portfolio







5.7% of Total Portfolio

13.5% of Sector Portfolio





3.3% of Total Portfolio

7.7% of Sector Portfolio







25.8% of Total Portfolio

60.8% of Sector Portfolio





## Electric Income Eligible Programs

2.1% of Total Portfolio

61.1% of Sector Portfolio







## Electric Income Eligible Programs

1.3% of Total Portfolio

38.9% of Sector Portfolio







## Ga