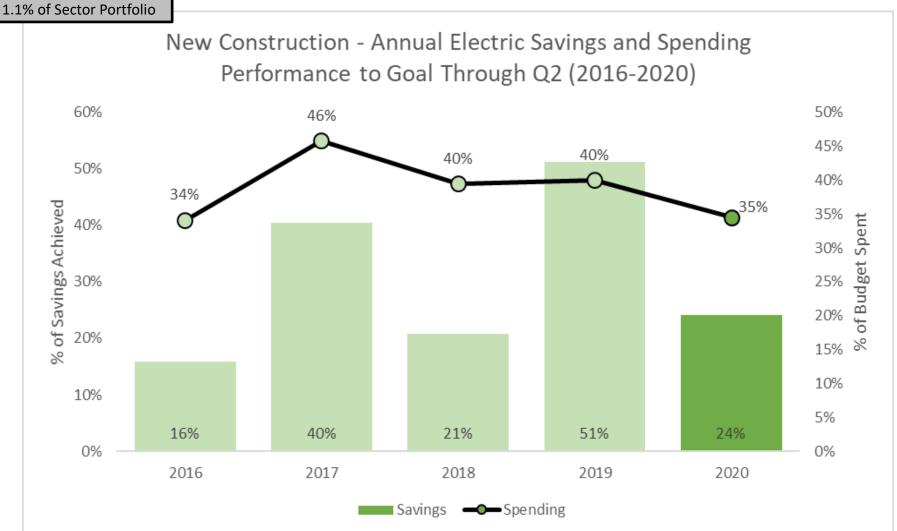

#### Electric Performance

## Electric C&I Programs

6.4% of Total Portfolio

12.2% of Sector Portfolio

10.2% of Total Portfolio

36.5% of Total Portfolio

73.4% of Sector Portfolio

0.6% of Total Portfolio

1.1% of Sector Portfolio