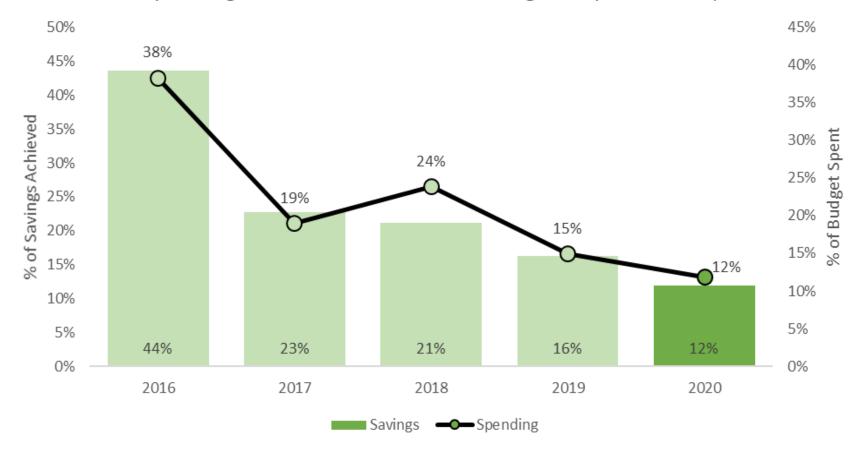

## Gas Income Eligible Programs

2.3% of Total Portfolio

29.3% of Sector Portfolio

## Gas Income Eligible Programs

5.5% of Total Portfolio