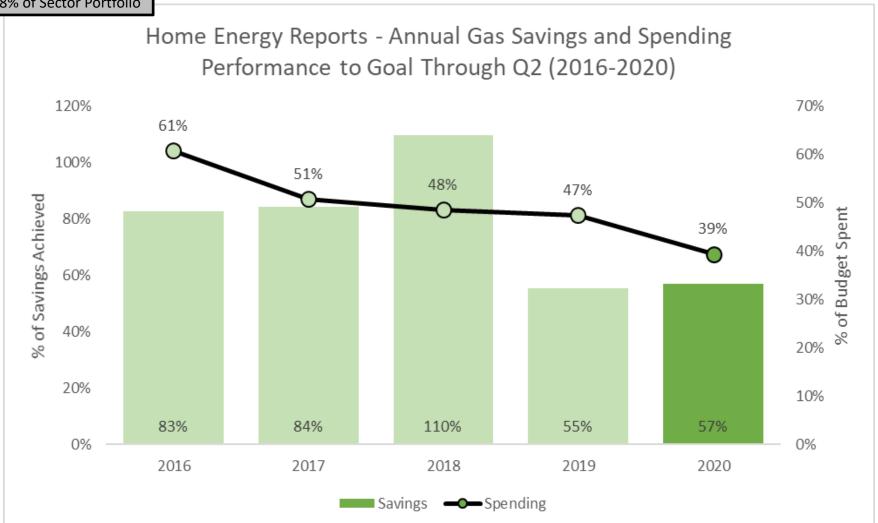

#### Gas Performance

## Gas Income Eligible Programs

2.3% of Total Portfolio

29.3% of Sector Portfolio

## Gas Income Eligible Programs

5.5% of Total Portfolio