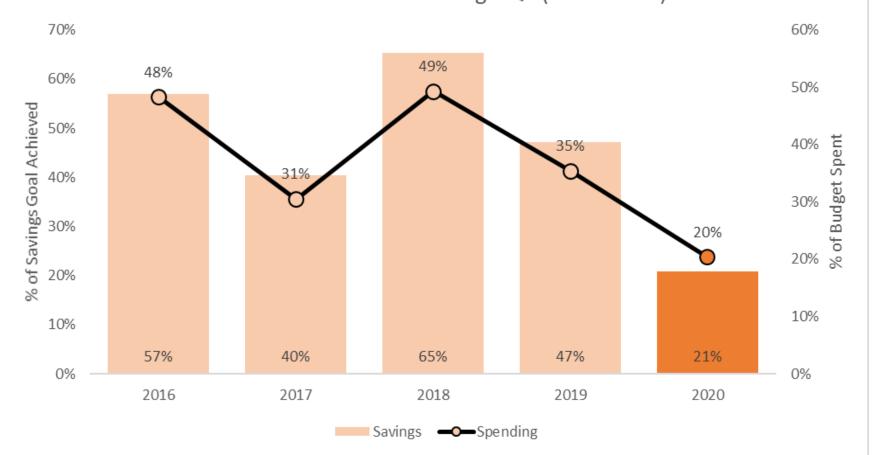

# Consultant Team Review of 2020 Second Quarter Results

Presented By: EERMC Consultant Team

Date: September 17, 2020



#### Electric Performance





#### Gas Performance





## Electric C&I Programs

5.5% of Total Portfolio

10.4% of Sector Portfolio







## Electric C&I Programs

40.8% of Total Portfolio

77.4% of Sector Portfolio







## Electric C&I Programs

6.4% of Total Portfolio

12.2% of Sector Portfolio







10.2% of Total Portfolio





36.5% of Total Portfolio

73.4% of Sector Portfolio





0.6% of Total Portfolio

1.1% of Sector Portfolio





2.5% of Total Portfolio

5.0% of Sector Portfolio





0.5% of Total Portfolio





1.3% of Total Portfolio

2.9% of Sector Portfolio





3.4% of Total Portfolio

7.8% of Sector Portfolio







1.6% of Total Portfolio

3.6% of Sector Portfolio







13.0% of Total Portfolio

29.8% of Sector Portfolio







21.3% of Total Portfolio





2.7% of Total Portfolio





1.0% of Total Portfolio

2.3% of Sector Portfolio





6.7% of Total Portfolio

15.8% of Sector Portfolio







5.7% of Total Portfolio

13.5% of Sector Portfolio





3.3% of Total Portfolio

7.7% of Sector Portfolio







25.8% of Total Portfolio

60.8% of Sector Portfolio