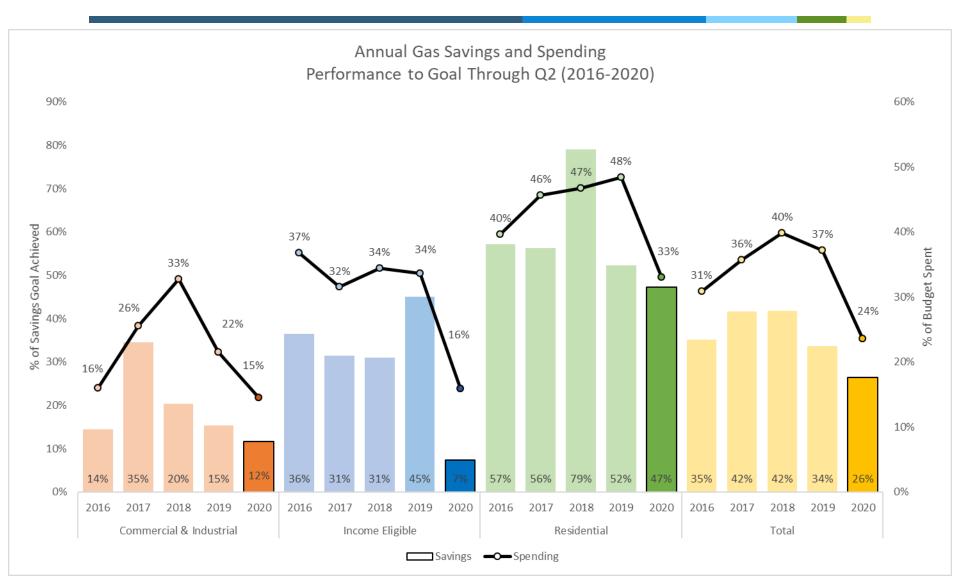

# Consultant Team Review of 2020 Second Quarter Results

Presented By: EERMC Consultant Team

Date: September 17, 2020



#### Electric Performance





#### Gas Performance





## Electric C&I Programs

5.5% of Total Portfolio

10.4% of Sector Portfolio







## Electric C&I Programs

40.8% of Total Portfolio

77.4% of Sector Portfolio







## Electric C&I Programs

6.4% of Total Portfolio

12.2% of Sector Portfolio







10.2% of Total Portfolio





36.5% of Total Portfolio

73.4% of Sector Portfolio





0.6% of Total Portfolio

1.1% of Sector Portfolio





2.5% of Total Portfolio

5.0% of Sector Portfolio





0.5% of Total Portfolio





1.3% of Total Portfolio

2.9% of Sector Portfolio





3.4% of Total Portfolio

7.8% of Sector Portfolio







1.6% of Total Portfolio

3.6% of Sector Portfolio







13.0% of Total Portfolio

29.8% of Sector Portfolio







21.3% of Total Portfolio





2.7% of Total Portfolio





1.0% of Total Portfolio

2.3%