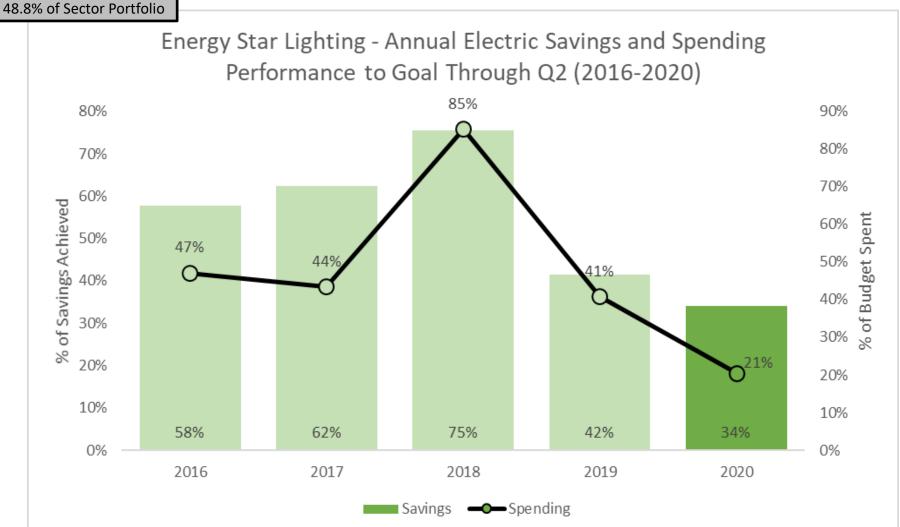

, 2020



#### Electric Performance





#### Gas Performance





## Electric C&I Programs

5.5% of Total Portfolio

10.4% of Sector Portfolio







## Electric C&I Programs

40.8% of Total Portfolio

77.4% of Sector Portfolio







## Electric C&I Programs

6.4% of Total Portfolio

12.2% of Sector Portfolio







10.2% of Total Portfolio





36.5% of Total Portfolio

73.4% of Sector Portfolio





0.6% of Total Portfolio

1.1% of Sector Portfolio





2.5% of Total Portfolio

5.0% of Sector Portfolio





0.5% of Total Portfolio





1.3% of Total Portfolio

2.9% of Sector Portfolio





3.4% of Total Portfolio

7.8% of Sector Portfolio







1.6% of Total Portfolio

3.6% of Sector Portfolio







13.0% of Total Portfolio

29.8% of Sector Portfolio







21.3% of Total Portfolio





2.7% of Total Portfolio





1.0% of Total Portfolio

2.3% of Sector Portfolio





6.7% of Total Portfolio

15.8% of Sector Portfolio







5.7% of Total Portfolio

13.5% of Sector Portfolio





3.3% of Total Portfolio

7.7% of Sector Portfolio







25.8% of Total Portfolio

60.8% of Sector Portfolio





## Electric Income Eligible Programs

2.1% of Total Portfolio

61.1% of Sector Portfolio







## Electric Income Eligible Programs

1.3% of Total Portfolio

38.9% of Sector Portfolio







## Gas Income Eligible Programs

2.3% of Total Portfolio

29.3% of Sector Portfolio







## Gas Income Eligible Programs

5.5% of Total Portfolio