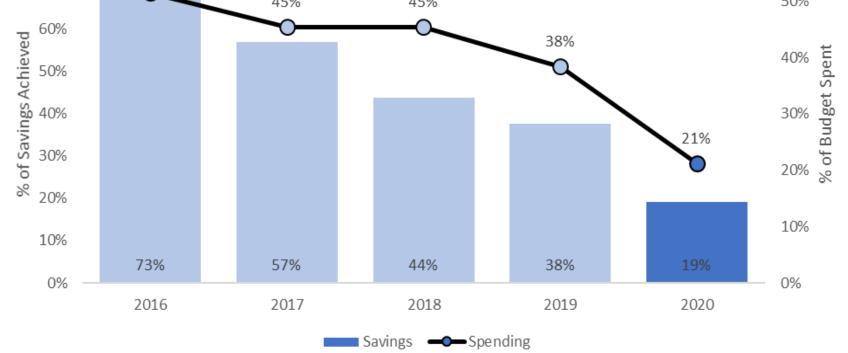

## Gas Income Eligible Programs

2.3% of Total Portfolio

29.3% of Sector Portfolio