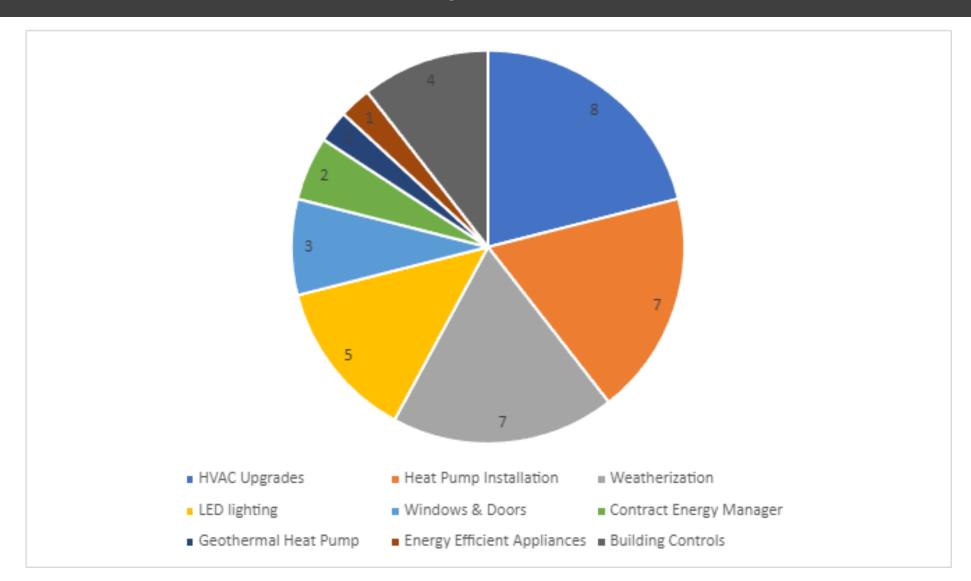

|
| Johnston       | \$168,071.55        |
| Lincoln        | \$51,866.34         |
| Middletown     | \$171,100.12        |

### **Investment Distribution**

| Municipality     | Total Funds Awarded |
|------------------|---------------------|
| Narragansett     | \$33,455.62         |
| Newport          | \$229,720.34        |
| North Kingstown  | \$235,634.70        |
| North Smithfield | \$128,980.14        |
| Portsmouth       | \$43,698.00         |
| Providence       | \$100,000.00        |
| Richmond         | \$18,463.67         |
| Scituate         | \$23,906.08         |
| Smithfield       | \$50,920.13         |
| Warren           | \$197,452.66        |
| West Warwick     | \$143,185.93        |
| Westerly         | \$225,567.17        |

### **Types of Projects Supported**