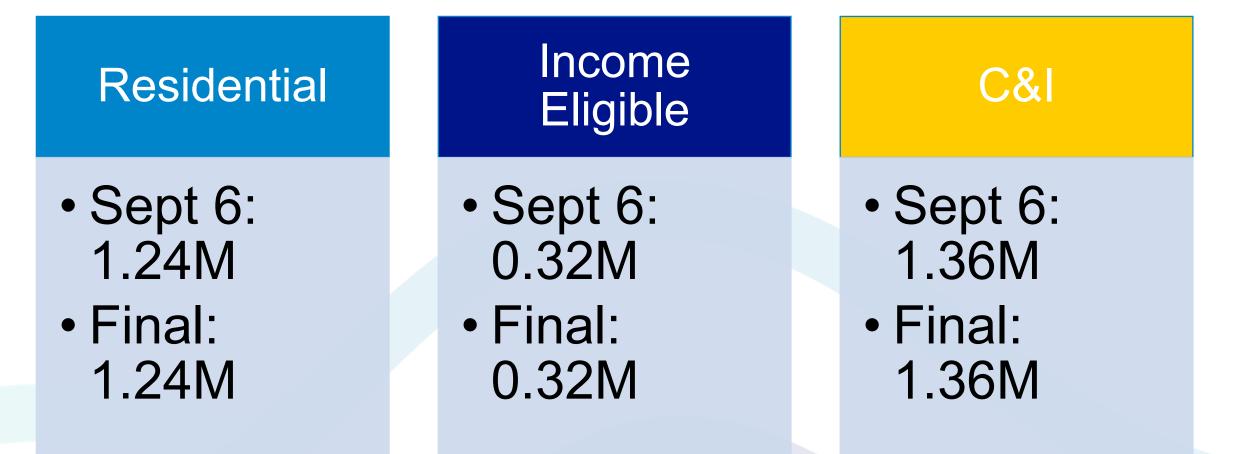

|
| 10/18/24 (Fri) | Final TRM to EEC                                                 |



## **Program Updates**

- Update to Reflect Biodiesel
- C&I Electric New Construction
  - Food service midstream measures
  - HVAC-related midstream measures
- IE Emergency Heating System Replacements
- HVAC Program
  - Slight TRC, Quantity Adjustment

### **Electric Budgets: Final Updates**



Residential • Sept 6: \$26.1M • Final: \$26.1M Income Eligible

• Sept 6: \$14.2M

• Final: \$14.4M

C&I • Sept 6: \$35.7M • Final: \$35.9M

# Electric Savings (Lifetime MWh): Final Updates





#### Gas Budgets: Final Updates



Income Residential C&I Eligible • Sept 6: • Sept 6: • Sept 6: \$17.2M \$8.1M \$7.5M • Final: • Final: • Final: \$8.1M \$17.2M \$7.5M

# Gas Savings (Lifetime MMBtu): Final Updates