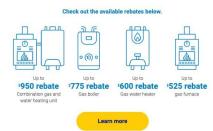

#### Get up to a \$950 rebate and 0% financing on high-efficiency gas heating equipment.

Thinking about updating your home heating? Modern systems are incredibly efficient, turning more of the energy you pay for into cozy warmth. Switching to a new, high-efficiency gas heating system could help you save up to 30% every month. Plus, you can increase your savings even further by adding a high-efficiency water heater.