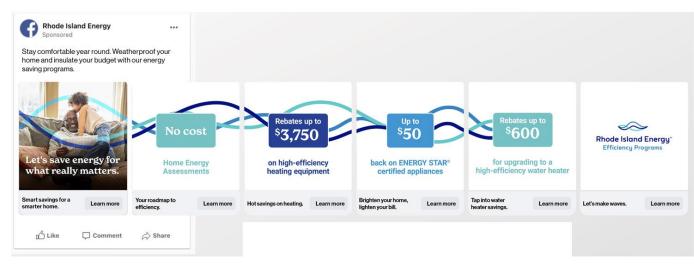

### **Consistent Campaign Platform**

- A new version of the Rhode Island Energy logo with an "Efficiency Programs" tagline helps customers easily identify energy saving opportunities.
- "Let's Make Waves," introduced in January 2024, continues to be leveraged to increase customer recognition. It is used across Residential and Commercial and Industrial efforts.