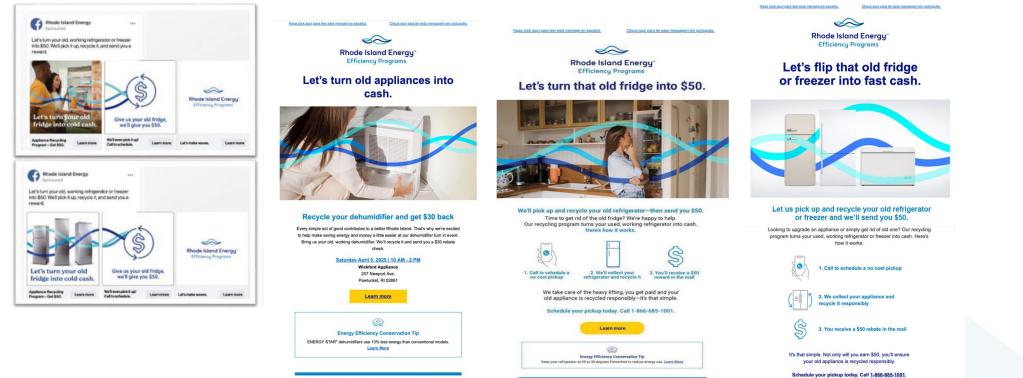

### **Refrigerator & Dehumidifier Recycling**

#### 5 Descriptions [90 Characters]

Let's cash in on your old fridge. Let's recycle for cold, hard cash. Let's upgrade and get pakt. Let's make \$50 the cool way. Let's flip old fridges for cash.

5 Headlines [40 Characters]

#### Your old fridge is \$50 waiting to happen. Lat us pick it up and send your reward. Recycle your old, working fridge or freezer. We'll pick it up and send you \$50. Your outlated refrigerator or freezer is worth money. Lat us recycle it and pay you \$50. Turn your old, working fridge into a \$50 reward. We'll handle the heavy litting. Uograde your kithenu, upgrade your wellet. We'll pick up your old indige and send you \$50.